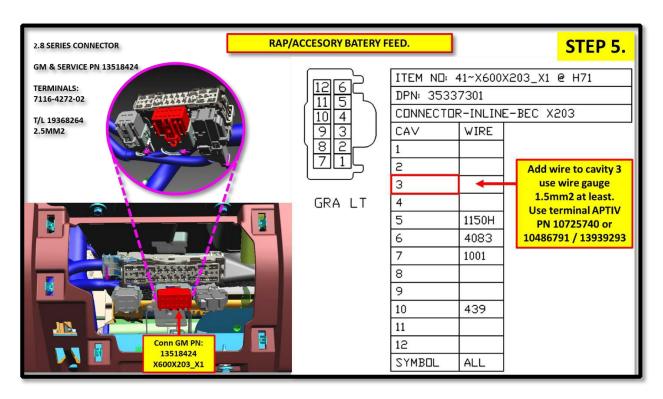

### **Repair/Recommendation:**

2023MY BrightDrop Electric 600 vans.

NOTE: Prior to performing the adding of the power provision circuit a negative 12v disconnect is required...please refer to UI Bulletin 190 for instructions on the negative cable disconnect.