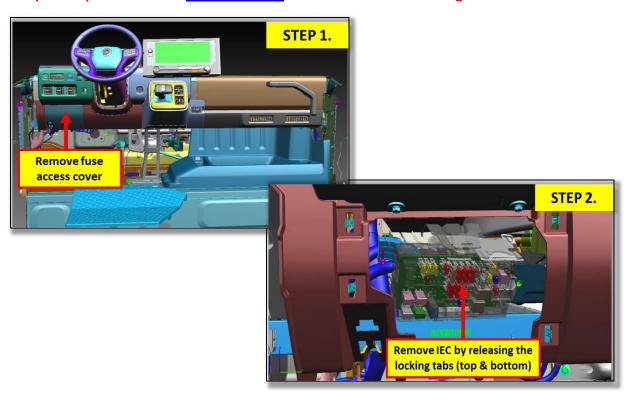

### **Repair/Recommendation:**

2023MY BrightDrop Electric 600 vans.

NOTE: Prior to performing the adding of the power provision circuit a negative 12v disconnect is required...please refer to UI Bulletin 190 for instructions on the negative cable disconnect.