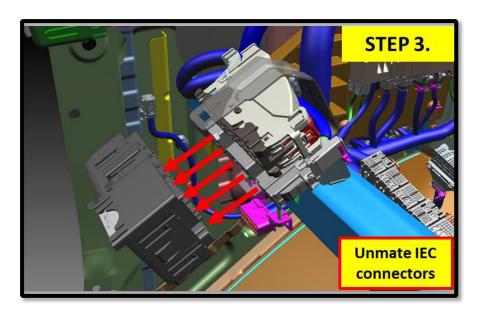

### **Repair/Recommendation:**

2023MY BrightDrop Electric 600 vans.

NOTE: Prior to performing the adding of the power provision circuit a negative 12v disconnect is required...please refer to UI Bulletin 190 for instructions on the negative cable disconnect.