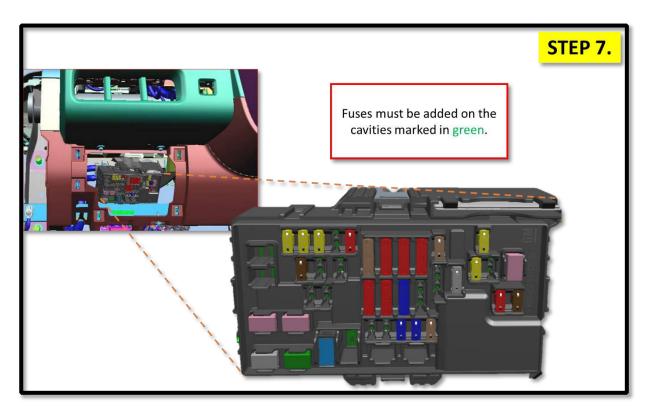

### **Condition/Concern:**

Upfitters wanting to add an Ignition and direct battery power provision circuit with grouding on the BrightDrop electric vans.

### **Repair/Recommendation:**

2023MY BrightDrop Electric 600 vans.

NOTE: Prior to performing the adding of the power provision circuit a negative 12v disconnect is required...please refer to UI Bulletin 190 for instructions on the negative cable disconnect.