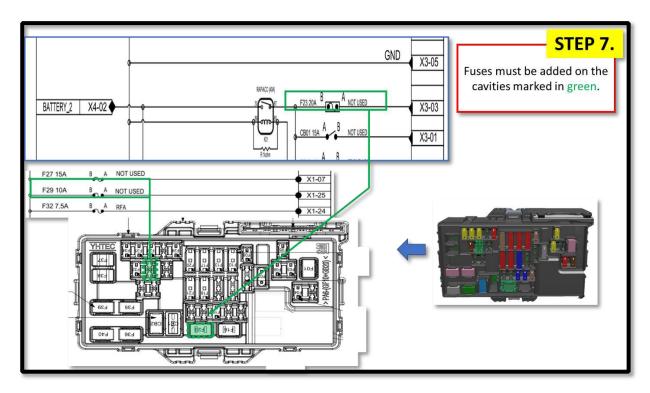

### **Condition/Concern:**

Upfitters wanting to add an Ignition and direct battery power provision circuit with grouding on the BrightDrop electric vans.

### **Repair/Recommendation:**

2023MY BrightDrop Electric 600 vans.

NOTE: Prior to performing the adding of the power provision circuit a negative 12v disconnect is required...please refer to UI Bulletin 190 for instructions on the negative cable disconnect.