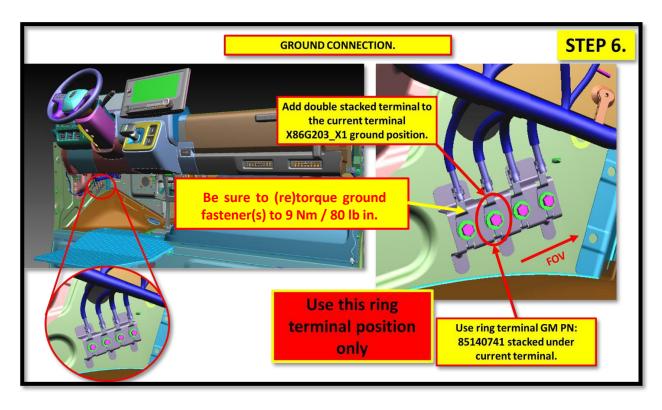

### **Condition/Concern:**

Upfitters wanting to add an Ignition and direct battery power provision circuit with grouding on the BrightDrop electric vans.

### **Repair/Recommendation:**

2023MY BrightDrop Electric 600 vans.

NOTE: Prior to performing the adding of the power provision circuit a negative 12v disconnect is required...please refer to UI Bulletin 190 for instructions on the negative cable disconnect.