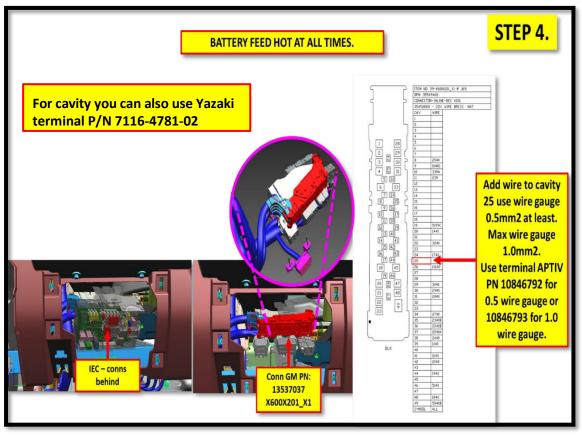

### **Repair/Recommendation:**

2023MY BrightDrop Electric 600 vans.

NOTE: Prior to performing the adding of the power provision circuit a negative 12v disconnect is required...please refer to UI Bulletin 190 for instructions on the negative cable disconnect.