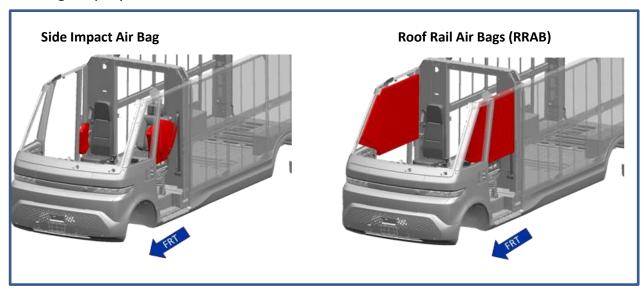

Cautionary – NO Drill/Air Bag Zones – Electric Cargo Van Subject:

Models BrightDrop Electric Vans 400\_600 Affected:

**Models Years** 2022 and beyond Affected:

Origination May 3, 2023 Date:

> Revision September 11, 2024 Date:

# **ADVISORY:**

NOTE: The information is this bulletin as it pretains to the zoning areas is for general reference only. If precise location or area definitions are needed for the purposes of designing or mounting of upfit equipment or components a Math Data request is required.

#### **Concern:**

Upfitters need the locational information for the air bag deployment and the NO DRILL zones for the purposes of installing equipment.

#### **Recommendation:**

#### Air Bag Deploy Zones:



#### **General Motors Upfitter Integration**

http://www.gmupfitter.com

Page | 1 Bulletin #191c Date: September 11, 2024

Disclaimer: GM Upfitter Integration Technical Bulletins are intended for use by professional technicians, NOT a "do-it-yourselfer". They are written to inform these technicians of







#### **Driver Air Bag**



**Side Impact & Roof Rail Air Bags** 



#### **General Motors Upfitter Integration**

http://www.gmupfitter.com

Bulletin #191c Page | 2 Date: September 11, 2024









### **NO Drill Zones**

#### MY24 BrightDrop 400 AWD





#### **General Motors Upfitter Integration**

http://www.gmupfitter.com

Bulletin #191c Page | 3 Date: September 11, 2024







# MY22 BrightDrop 600 FWD



#### **General Motors Upfitter Integration**

http://www.gmupfitter.com