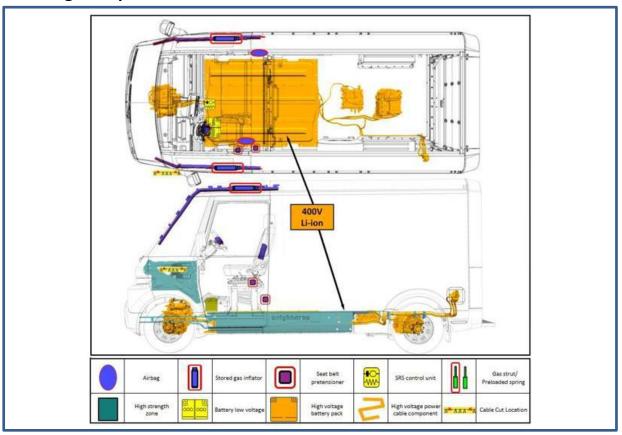

Data request is required.

#### **Concern:**

Upfitters need the locational information for the air bag deployment and the NO DRILL zones for the purposes of installing equipment.

#### **Recommendation:**

#### Air Bag Deploy Zones:



#### **General Motors Upfitter Integration**

http://www.gmupfitter.com

Page | 1 Bulletin #191c Date: September 11, 2024

Disclaimer: GM Upfitter Integration Technical Bulletins are intended for use by professional technicians, NOT a "do-it-yourselfer". They are written to inform these technicians of







#### **Driver Air Bag**



**Side Impact & Roof Rail Air Bags** 



#### **General Motors Upfitter Integration**

http://www.gmupfitter.com

Bulletin #191c Page | 2 Date: September 11, 2024









### **NO Drill Zones**

#### MY24 BrightDrop 400 AWD





#### **General Motors Upfitter Integration**

http://www.gmupfitter.com

Bulletin #191c Page | 3 Date: September 11, 2024







# MY22 BrightDrop 600 FWD



#### **General Motors Upfitter Integration**

http://www.gmupfitter.com

Bulletin #191c Page | 4 Date: September 11, 2024







### MY23 and later BrightDrop 600 AWD





#### **General Motors Upfitter Integration**

http://www.gmupfitter.com

Bulletin #191c Page | 5 Date: September 11, 2024







#### **Impact Sensors & Antennas**



#### **Additional Information:**

As noted at the start of this document this information is reference only...it is not scale nor can be used in the design or developed of any after-market or upfitter equipment. For accurate dimensional and locational information, please submit a request for Math D