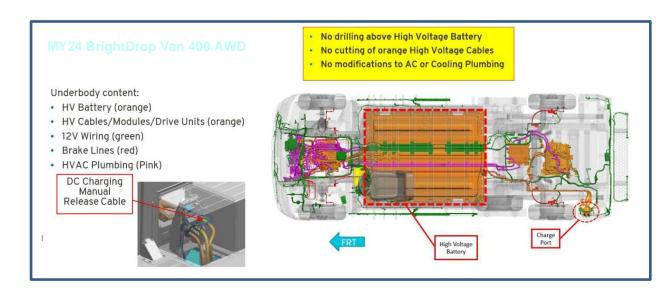

ta request is required.

#### **Concern:**

Upfitters need the locational information for the air bag deployment and the NO DRILL zones for the purposes of installing equipment.

#### **Recommendation:**

#### Air Bag Deploy Zones:



#### **General Motors Upfitter Integration**

http://www.gmupfitter.com

Page | 1 Bulletin #191c Date: September 11, 2024

Disclaimer: GM Upfitter Integration Technical Bulletins are intended for use by professional technicians, NOT a "do-it-yourselfer". They are written to inform these technicians of







#### **Driver Air Bag**



**Side Impact & Roof Rail Air Bags** 



#### **General Motors Upfitter Integration**

http://www.gmupfitter.com

Bulletin #191c Page | 2 Date: September 11, 2024









### **NO Drill Zones**

#### MY24 BrightDrop 400 AWD





#### **General Motors Upfitter Integration**

http://www.gmupfitter.com

Bulletin #191c Page | 3 Date: September 11, 2024







# MY22 BrightDrop 600 FWD



#### **General Motors Upfitter Integration**

http://www.gmupfitter.com

Bulletin #191c Page | 4 Date: September 11, 2024







### MY23 and later BrightDrop 600 AWD





#### **General Motors Upfitter Integration**

http://www.gmupfitter.com

Bulletin #191c Page | 5 Date: September 11, 2024







#### **Impact Sensors & Antennas**



#### **Additional Information:**

As noted at the start of this document this information is reference only...it is not scale nor can be used in the design or developed of any after-market or upfitter equipment. For accurate dimensional and locational information, please submit a request for Math Dat