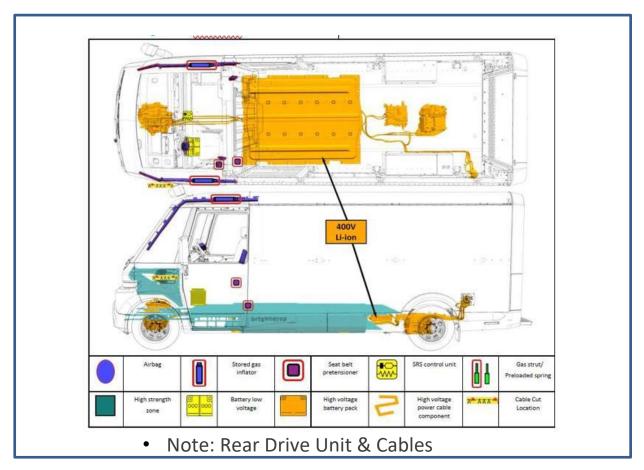

91c Date: September 11, 2024

Disclaimer: GM Upfitter Integration Technical Bulletins are intended for use by professional technicians, NOT a "do-it-yourselfer". They are written to inform these technicians of







#### **Driver Air Bag**



**Side Impact & Roof Rail Air Bags** 



#### **General Motors Upfitter Integration**

http://www.gmupfitter.com

Bulletin #191c Page | 2 Date: September 11, 2024









### **NO Drill Zones**

#### MY24 BrightDrop 400 AWD





#### **General Motors Upfitter Integration**

http://www.gmupfitter.com

Bulletin #191c Page | 3 Date: September 11, 2024







# MY22 BrightDrop 600 FWD



#### **General Motors Upfitter Integration**

http://www.gmupfitter.com

Bulletin #191c Page | 4 Date: September 11, 2024







### MY23 and later BrightDrop 600 AWD





#### **General Motors Upfitter Integration**

http://www.gmupfitter.com

Bulletin #191c Page | 5 Date: September 11, 2024







#### **Impact Sensors & Antennas**



#### **Additional Information:**

As noted at the start of this document this information is reference only...it is not scale nor can be used in the design or developed of any after-market or upfitter equipment. For accurate dimensional and locational information, please submit a request for Math Data (CAD) to GM Upfitter Integration via the contact us form.

https://www.gmupfitter.com/contact/

### **General Motors Upfitter Integration**

http://www.gmupfitter.com

Bulletin #191c Page | 6 Date: September 11, 2024