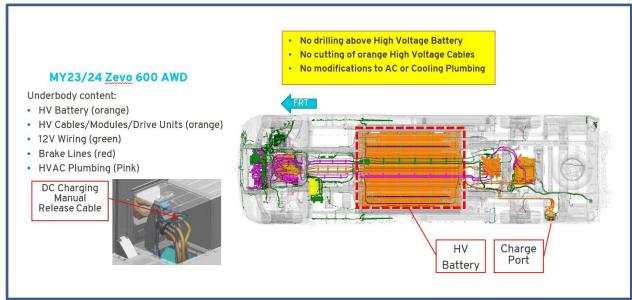

c Date: September 11, 2024

Disclaimer: GM Upfitter Integration Technical Bulletins are intended for use by professional technicians, NOT a "do-it-yourselfer". They are written to inform these technicians of







#### **Driver Air Bag**



**Side Impact & Roof Rail Air Bags** 



#### **General Motors Upfitter Integration**

http://www.gmupfitter.com

Bulletin #191c Page | 2 Date: September 11, 2024









### **NO Drill Zones**

#### MY24 BrightDrop 400 AWD





#### **General Motors Upfitter Integration**

http://www.gmupfitter.com

Bulletin #191c Page | 3 Date: September 11, 2024







# MY22 BrightDrop 600 FWD



#### **General Motors Upfitter Integration**

http://www.gmupfitter.com

Bulletin #191c Page | 4 Date: September 11, 2024







### MY23 and later BrightDrop 600 AWD





#### **General Motors Upfitter Integration**

http://www.gmupfitter.com

Bulletin #191c Page | 5 Date: September 11, 2024







#### **Impact Sensors & Antennas**



#### **Additional Information:**

As noted at the start of this document this information is reference only...it is not scale nor can be used in the design or developed of any after-market or upfitter equipment. For accurate dimensional and locational information, please submit a request for Math Data (CAD) to GM Upfitter Integration via the contact us form.

https://www.gmupfitter.com/contact/

### **General Motors Upfitter Integration**

http://www.gmupfitter.com

Bulletin #191c Page | 6 Date: September 11, 2024