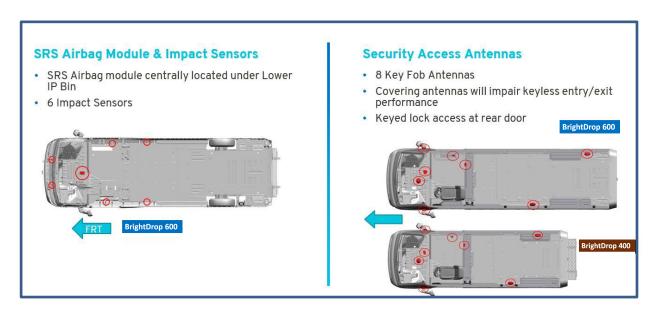

e written to inform these technicians of







#### **Driver Air Bag**



**Side Impact & Roof Rail Air Bags** 



#### **General Motors Upfitter Integration**

http://www.gmupfitter.com

Bulletin #191c Page | 2 Date: September 11, 2024









### **NO Drill Zones**

#### MY24 BrightDrop 400 AWD





#### **General Motors Upfitter Integration**

http://www.gmupfitter.com

Bulletin #191c Page | 3 Date: September 11, 2024







# MY22 BrightDrop 600 FWD



#### **General Motors Upfitter Integration**

http://www.gmupfitter.com

Bulletin #191c Page | 4 Date: September 11, 2024







### MY23 and later BrightDrop 600 AWD





#### **General Motors Upfitter Integration**

http://www.gmupfitter.com

Bulletin #191c Page | 5 Date: September 11, 2024







#### **Impact Sensors & Antennas**



#### **Additional Information:**

As noted at the start of this document this information is reference only...it is not scale nor can be used in the design or developed of any after-market or upfitter equipment. For accurate dimensional and locational information, please submit a request for Math Data (CAD) to GM Upfitter Integration via the contact us form.

https://www.gmupfitter.com/contact/

### **General Motors Upfitter Integration**

http://www.gmupfitter.com

Bulletin #191c Page | 6 Date: September 11, 2024