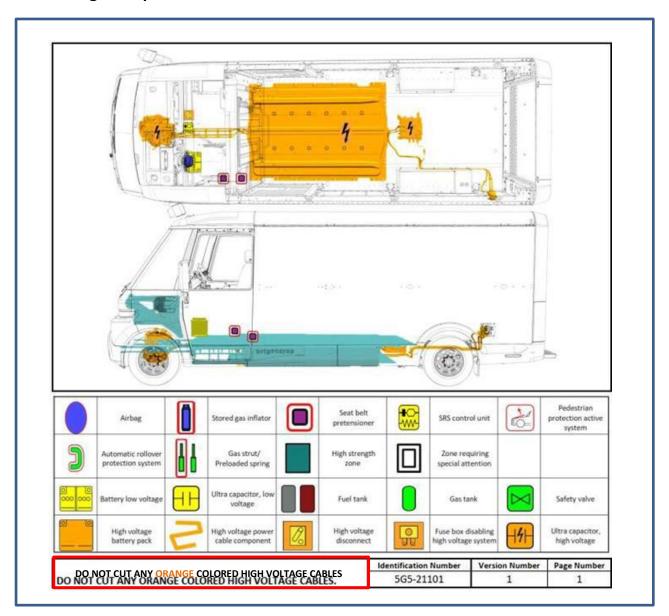

#### **Concern:**

Upfitters need the locational information for the air bag deployment and the NO DRILL zones for the purposes of installing equipment.

#### Air Bag Deploy Zones:

#### **Driver Air Bag**

**Side Impact & Roof Rail Air Bags** 